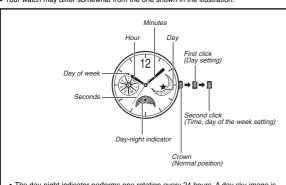

## **Operation Guide 5187**

**CASIO**®

The day-night indicator performs one rotation every 24 hours. A day sky image is shown during the day and a night sky image is shown at night.

## To set the time and day of the week

- Io set the time and day of the week
  I. Pull the crown out to the second click when the second hand is at 12 o'clock position and the second hand stops.
  2. Set the hands by turning the crown.
  As you do, the day of the week changes accordingly.
  After setting day of the week, carefully set the time, making sure to distinguish between AM and PM.
  In accordance with a time signal, push the crown in.
- To set the day

- Pull out the crown to the first click.
   Set the day by rotating the crown.
   Push the crown back in to the normal position.
   Avoid setting the day between 9:00 p.m. and 1:00 a.m. (the day display may not change in the following day).
- For a watch with an elapsed time bezel

- · Some water resistant models are equipped with a screw lock
- Some water resistant models are equipped with a screw lock crown.
  With such models, you must unscrew the crown in the direction noted in the illustration to loosen it before you can pull it out. Do not pull to forcibly on such crowns.
  Note that a screw lock crown watch is not water resistant while its crown is loose. Be sure to screw the crown back in or force it will an offee performance restinger. as far as it will go after configuring settings.